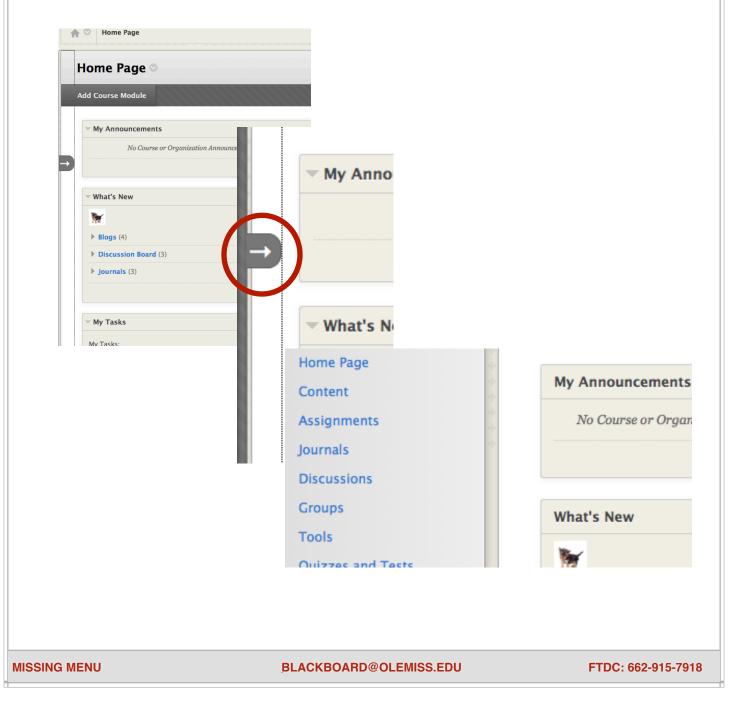

## **Expanding Menu**

If you are looking for posted content or clicking on the links under What's New on the homepage of the course without finding the information, you are most likely missing the menu on the left side of the course. The links under What's New are just to let you know that there is new content posted in the course, not to provide the actual content. The following information will help expand the menu.

If you have a screen that looks like the first image, click on the arrow button like the one that is circled in the second image below. You should then see a menu on the left.