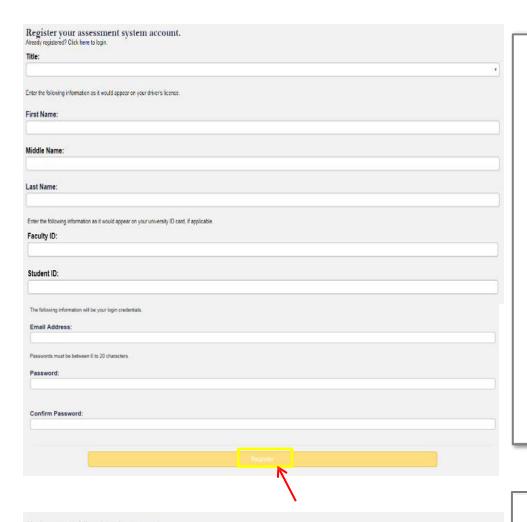

First time users will need to register in the system. Click, "Register Here" on the homepage to register in the system.

Candidates that were previously enrolled in an undergraduate

Teacher Education program will be able to access the system using their account used during an undergraduate program. These candidates will click, "Sign In" and log in with their credentials.

Register using your legal name, Student ID number, and University of Mississippi email address. We use legal names to ensure there are no duplicates in the system.

Choose your own password. You can reset it by clicking "Forgot Password" on the Login page.

Click "Register" once you have filled in all the information.