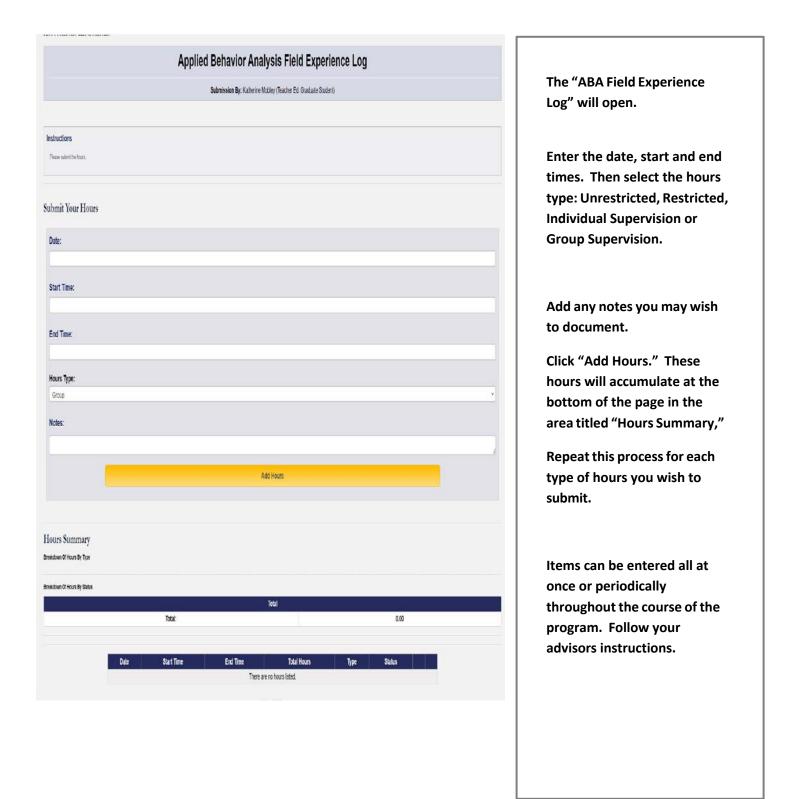

In the "Standard Instruments" box the Graduate Field Experience Log will be listed as well as the ABA Field Experience Log. Only submit the ABA log if you are an ABA student. Click submit on the right side of the ABA box. Then, a "Submissions" box will appear. Any previous submissions will be listed here.

Click the yellow "Submit New Instrument Submission" box.