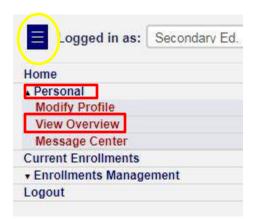

To submit the ABA Field Experience Log after logging into the Assessment System, click the blue rectangle icon to open the navigation menu.

First, click "Personal" in the navigation menu.

Next, click "View Overview" from the drop-down menu.