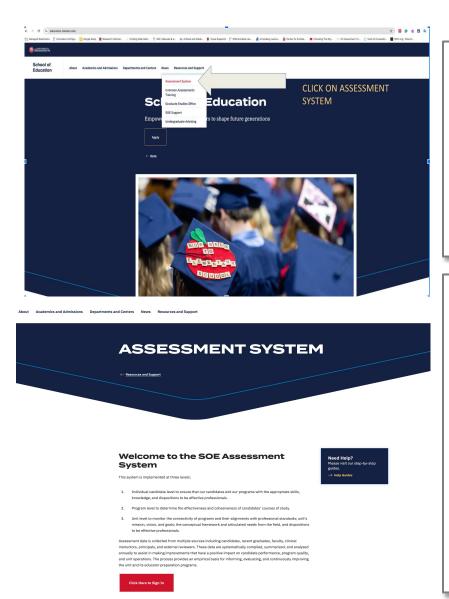

## Access the SOE Assessment System.

https://education.olemiss.edu/resourcessupport/assessment-system/

You can also access the Assessment System from the "Resources and Support" tab on the School of Education home page.