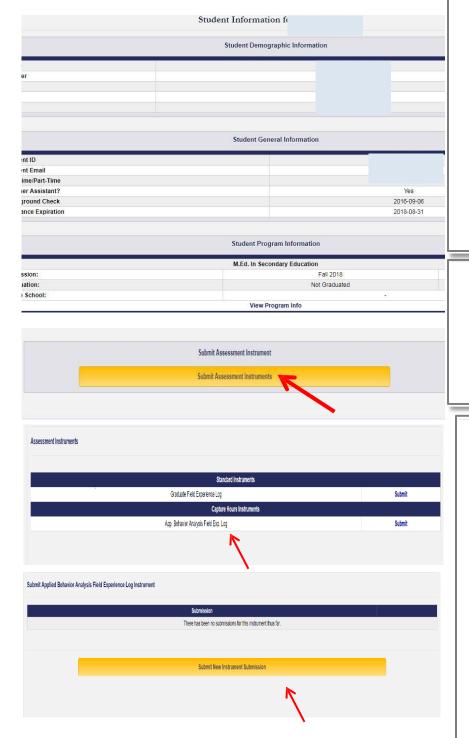

The "Student Information Overview Page" will open.

Scroll down the Overview page to the heading "Submit Assessment Instrument." Click the yellow button "Submit Assessment Instruments."

The "Submit Assessment Instruments" page will open.

In the "Standard Instruments" box the Graduate Field Experience Log will be listed as well as the ABA Field Experience Log. Only submit the ABA log if you are an ABA student. Click submit on the right side of the ABA box. Then, a "Submissions" box will appear. Any previous submissions will be listed here.

Click the yellow "Submit New Instrument Submission" box.