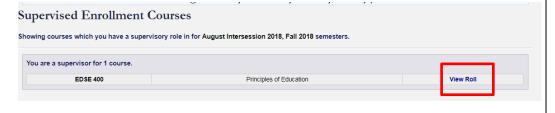

Next, click "Supervised Enrollments"
from the drop down menu.

On your "Supervised Enrollment Courses" page an METP section section should be listed. Click "View Roll" for METP.

On the following page, "Supervised Enrollment Course Roll," find the student whose hours you are confirming. Click "Enter Data" in the box with their name listed.