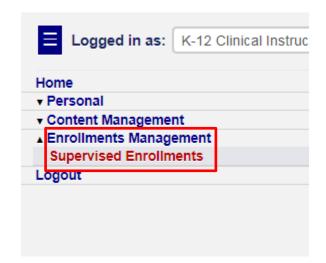

## Clinical Instructors: Steps for confirming field placement hours in the Assessment System

Log into the SOE Assessment System.

https://olemiss.edu/depts/education/assess
ment/login.php

Click "Enrollments Management" in
the Navigation Menu.

Next, click "Supervised Enrollments"
from the drop down menu.

On your "Supervised Enrollment Courses" page an METP section section should be listed. Click "View Roll" for METP.

On the following page, "Supervised Enrollment Course Roll," find the student whose hours you are confirming. Click "Enter Data" in the box with their name listed.