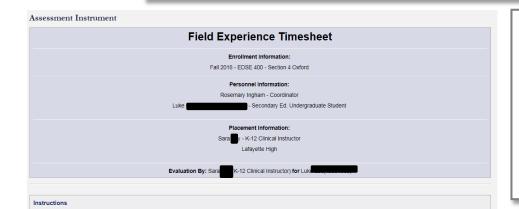

On the "Enter Data for Enrollment Page" scroll down to the heading "Assessment Instruments," and click the "Submit" button to the right of "Field Experience Timesheet."

The top of the "Field Experience Timesheet" page will list the Enrollment, Personnel, and Placement information for the student.