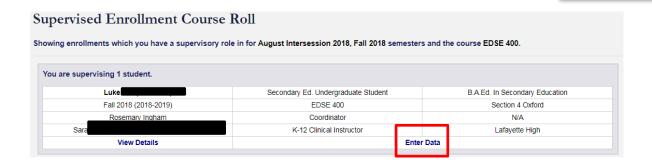

Next, click "Supervised Enrollments"
from the drop down menu.

On your "Supervised Enrollment Courses" page an METP section section should be listed. Click "View Roll" for METP.

On the following page, "Supervised Enrollment Course Roll," find the student whose hours you are confirming. Click "Enter Data" in the box with their name listed.