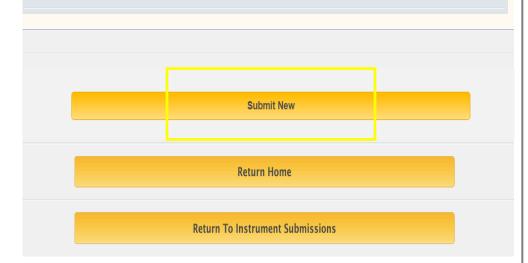

To submit the instrument, scroll down and click the "Submit New" button.

The instrument submission may be edited if necessary. Follow the same steps in this guide to return to and edit the instrument.

To submit scores for a different MAT instrument for the same student, click the yellow "Return to Instrument Submissions" button.