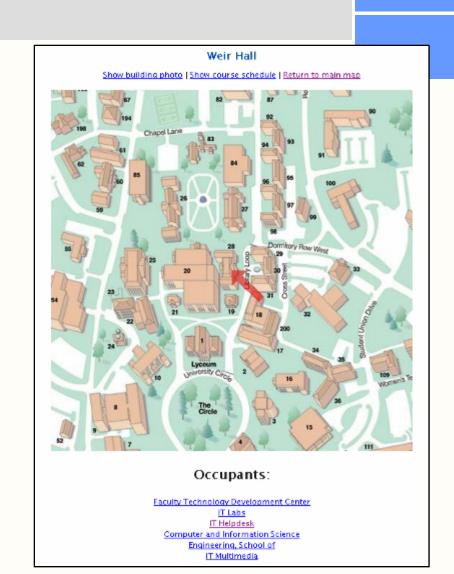

## Campus Map

- Maintained by Publications
- Tracks what offices are in which buildings
- Displays course schedule for buildings
- Displays photo of the buildings
- Pretty

attp)/ww

## Campus Map Problems

- Which way is north?
- What do the numbers mean?
- Where can I park?
- No smooth scrolling or zooming
- Not printable

nttp)/ww