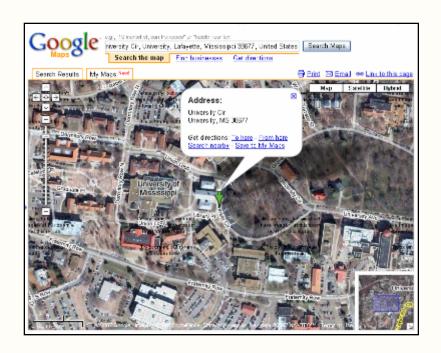

## Campus Map Upgrade

- Use Google Maps API
- Expand existing database to include
  - Streets
  - Parking lots
  - Auditorium locations
  - Laboratory locations
  - Wireless coverage
  - Emergency Code Blue stations
  - Rebel Ride
  - Landscape plantings
  - Virtual tours
  - Other ideas?

### Examples at other campuses:

nitto/ww

- Ohio State University
- Stanford University
- Arizona State University
- University of Florida (very good example)
- Bowdoin College (uses Google Earth)

Future...